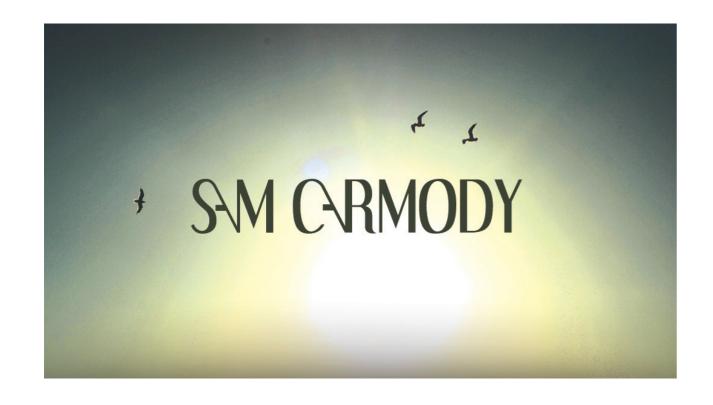

# S-M C-RMODY S-M C-RMODY

I refine the logo using similar font as the 'OH MERCY' that Mark sent to me before and started developing a new idea for the single launch poster.