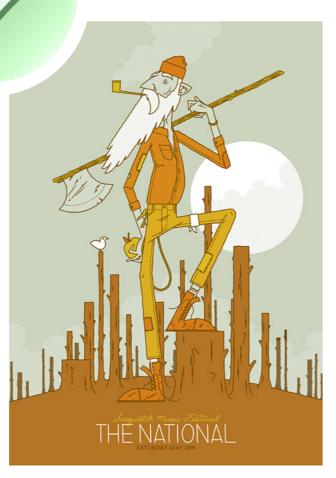

Cheers

Image draws similarities to Paul Dempsey, Oh Mercy and The National.

BOB BVAN
Goodnight, Bull Cres