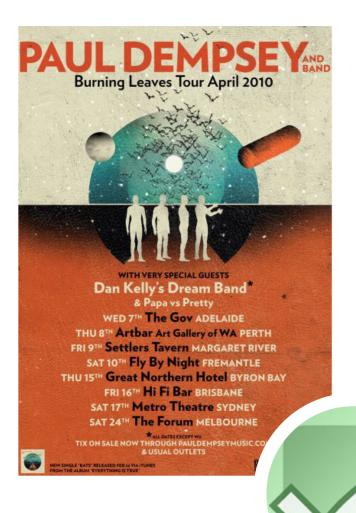

Cheers

Image draws similarities to Paul Dempsey, Oh Mercy and The National.

BOB BVAN
Goodnight, Bull Cres