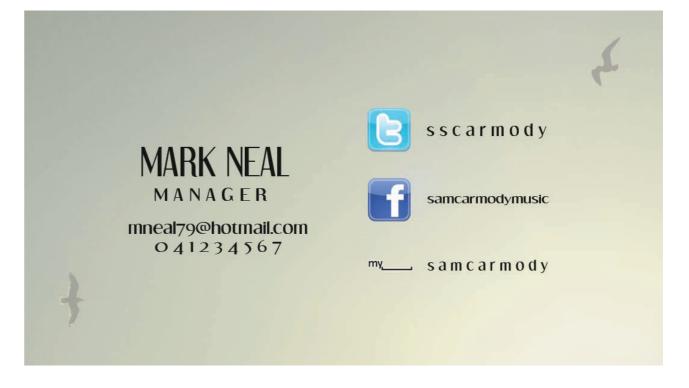

below as an idea of other font types that I like. "

We need a single cover done. do you think you could do up a draft for us. we really like your work and out of the others yours was our favourite. if you could work on that, we would appreciatte it.

Cheers Mark



### PHOTOGRAPHS



I decided to go to the beach and took some photos for inspiration..

## LOGO DEVELOPMENT & POSTER DESIGN

# S-M C-RMODY S-M C-RMODY



I refine the logo using similar font as the 'OH MERCY' that Mark sent to me before and started developing a new idea for the single launch poster.





## POSTER DESIGN THUMBNAILS









## POSTER DESIGN THUMBNAILS









## BUSINESS CARD DESIGN THUMBNAILS



















### SINGLE COVER DESIGN THUMBNAILS













# SM CARMODY



### BUSINESS CARD FINAL DESIGN





# SINGLE COVER FINAL DESIGN





### THANK YOU

KHARISSA SADHA

E: kharissasadha@yahoo.com

M: 0422789211