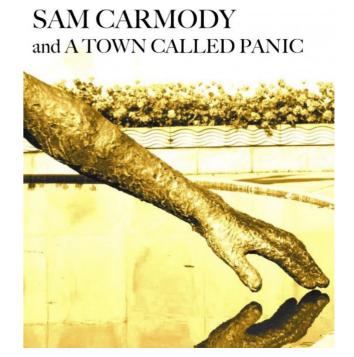

The Deep River Collective

Sat April 30 - The White Star Hotel, Albany

Sun May 1 - Calamari's, Albany

There may be other dates added. could you also do a poster with just the Sat April 30, can be same design We also need some posters for the EP launch in June. EP is called "Eyes Under A Gun"

Cheers



Image draws similarities to Paul Dempsey, Oh Mercy and The National.













BOB BVAN
Goodnight, Bull Cres



#### FEBUARY 2009

13TH FLY BY NIGHT, FREMANTLE, WA
20TH COOLANGATTA HOTEL, QLD
21ST THE TIVOLI, BRISBANE, QLD
26TH NEWCASTLE UNI, NSW
27TH WOLLONGONG UNI, NSW

.....

#### маясж 2009

INTLE. WA STH GOV HINDMARSH, ADELAIDE SA

OLD 6TH HI-FI BAR, MELBOURNE, VIC

OTH HI-FI BAR, MELBOURNE, VIC

13TH THE METRO, SYDNEY, NSW

14TH THE METRO, SYDNEY, NSW



#### WHAT THEY'VE GOT.







#### SKETCHES



#### LOGO DEVELOPMENT















SYM CYRMODY



#### FIRST DESIGN

### SYM CYRMODY



Hi Kharissa, heres what Sam had to say.

"I guess a general comment would be that the art maybe feels a little too

'Josh Pyke' or Bob Evans or something. It has a kind of mellow, sea-faring, friendly-songman vibe to it. These probably aren't incorrect assessments
of what I'm doing, but I would hope that my music is a little more complex and
moody than that at times, and I would love for that to be reflected in the artwork.

The first one I thought was cool if maybe a little too 'tricked-up' with the photo. I reckon you could almost lose the photo altogether and keep the thing clean and crisp. I didn't mind the design of the font but I would like to see maybe another version. I've