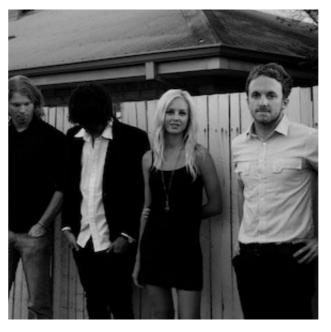

#### THEBAND

Genre: Alternative/Indie.

Target Market: Young Triple J listeners (18-24 years old). Aim to expand into reginonal areas as well as wineries and older more intelligent listeners.

# Has a very folk and surfing feel to the band.

Manager: Mark Neal