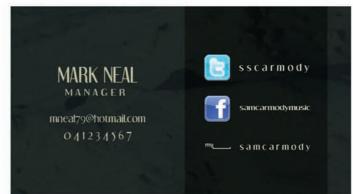

mind the design of the font but I would like to see maybe another version. I've pasted the Oh Mercy typeface below as an idea of other font types that I like. "

We need a single cover done. do you think you could do up a draft for us. we really like your work and out of the others yours was our favourite. if you could work on that, we would appreciatte it.

Cheers Mark



### PHOTOGRAPHS



I decided to go to the beach and took some photos for inspiration..

## LOGO DEVELOPMENT & POSTER DESIGN

# S-M C-RMODY S-M C-RMODY



I refine the logo using similar font as the 'OH MERCY' that Mark sent to me before and started developing a new idea for the single launch poster.





## POSTER DESIGN THUMBNAILS









## POSTER DESIGN THUMBNAILS









## BUSINESS CARD DESIGN THUMBNAILS



















### SINGLE COVER DESIGN THUMBNAILS













# SM CARMODY



### BUSINESS CARD FINAL DESIGN





# SINGLE COVER FINAL DESIGN





### THANK YOU

KHARISSA SADHA

E: kharissasadha@yahoo.com

M: 0422789211