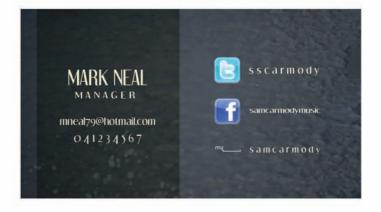

nd the design of the font but I would like to see maybe another version. I've pasted the Oh Mercy typeface below as an idea of other font types that I like. "

We need a single cover done. do you think you could do up a draft for us. we really like your work and out of the others yours was our favourite. if you could work on that, we would appreciatte it.

Cheers Mark



### PHOTOGRAPHS



I decided to go to the beach and took some photos for inspiration..

## LOGO DEVELOPMENT & POSTER DESIGN

# S-M C-RMODY S-M C-RMODY



I refine the logo using similar font as the 'OH MERCY' that Mark sent to me before and started developing a new idea for the single launch poster.





## POSTER DESIGN THUMBNAILS









## POSTER DESIGN THUMBNAILS









## BUSINESS CARD DESIGN THUMBNAILS



















### SINGLE COVER DESIGN THUMBNAILS













# SM CARMODY



### BUSINESS CARD FINAL DESIGN





# SINGLE COVER FINAL DESIGN





### THANK YOU

KHARISSA SADHA

E: kharissasadha@yahoo.com

M: 0422789211