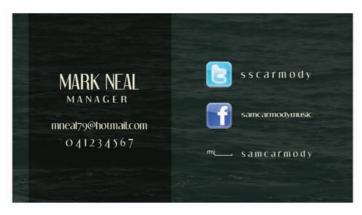

he design of the font but I would like to see maybe another version. I've pasted the Oh Mercy typeface below as an idea of other font types that I like. "

We need a single cover done. do you think you could do up a draft for us. we really like your work and out of the others yours was our favourite. if you could work on that, we would appreciatte it.

Cheers Mark



### PHOTOGRAPHS



I decided to go to the beach and took some photos for inspiration..

## LOGO DEVELOPMENT & POSTER DESIGN

# S-M C-RMODY S-M C-RMODY



I refine the logo using similar font as the 'OH MERCY' that Mark sent to me before and started developing a new idea for the single launch poster.





## POSTER DESIGN THUMBNAILS









## POSTER DESIGN THUMBNAILS









## BUSINESS CARD DESIGN THUMBNAILS



















### SINGLE COVER DESIGN THUMBNAILS













# SM CARMODY



### BUSINESS CARD FINAL DESIGN





# SINGLE COVER FINAL DESIGN





### THANK YOU

KHARISSA SADHA

E: kharissasadha@yahoo.com

M: 0422789211