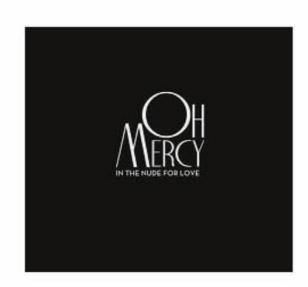

Cheers

Image draws similarities to Paul Dempsey, Oh Mercy and The National.

BOB BVAN
Goodnight, Bull Cres

The first one I thought was cool if maybe a little too 'tricked-up' with the photo. I reckon you could almost lose the photo altogether and keep the thing clean and crisp. I didn't mind the design of the font but I would like to see maybe another version. I've pasted the Oh Mercy typeface below as an idea of other font types that I like. "