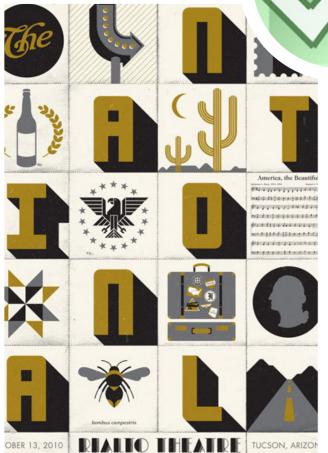

Cheers

Image draws similarities to Paul Dempsey, Oh Mercy and The National.

BOB BVAN
Goodnight, Bull Cres