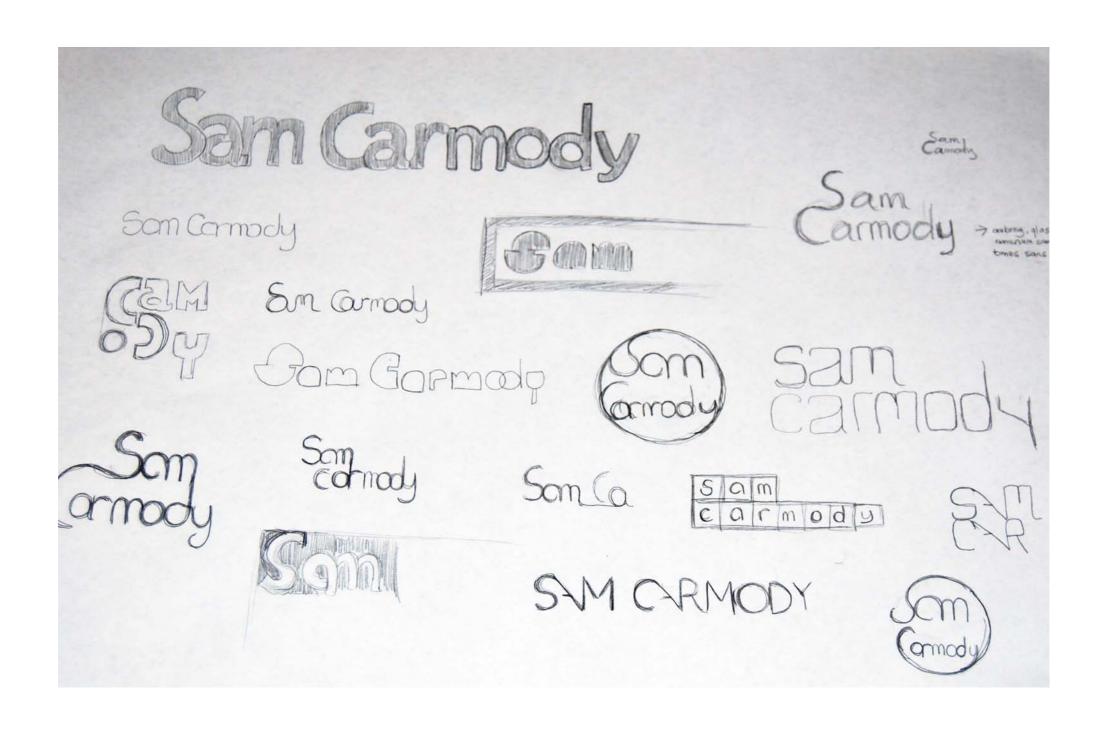

ective

Sat April 30 - The White Star Hotel, Albany

Sun May 1 - Calamari's, Albany

There may be other dates added. could you also do a poster with just the Sat April 30, can be same design We also need some posters for the EP launch in June. EP is called "Eyes Under A Gun"

Cheers



Image draws similarities to Paul Dempsey, Oh Mercy and The National.













BOB BVAN
Goodnight, Bull Cres



#### FEBUARY 2009

13TH FLY BY NIGHT, FREMANTLE, WA
20TH COOLANGATTA HOTEL, QLD
21ST THE TIVOLI, BRISBANE, QLD
26TH NEWCASTLE UNI, NSW
27TH WOLLONGONG UNI, NSW

.....

#### маясж 2009

INTLE. WA STH GOV HINDMARSH, ADELAIDE SA

OLD 6TH HI-FI BAR, MELBOURNE, VIC

OTH HI-FI BAR, MELBOURNE, VIC

13TH THE METRO, SYDNEY, NSW

14TH THE METRO, SYDNEY, NSW



#### WHAT THEY'VE GOT.







#### SKETCHES



#### LOGO DEVELOPMENT















SYM CYRMODY



#### FIRST DESIGN

### SYM CYRMODY



Hi Kharissa, heres what Sam had to say.

"I guess a general comment would be that the art maybe feels a little too

'Josh Pyke' or Bob Evans or something. It has a kind of mellow, sea-faring, friendly-songman vibe to it. These probably aren't incorrect assessments
of what I'm doing, but I would hope that my music is a little more complex and
moody than that at times, and I would love for that to be reflected in the artwork.

The first one I thought was cool if maybe a little too 'tricked-up' with the photo. I reckon you could almost lose the photo altogether and keep the thing clean and crisp. I didn't mind the design of the font but I would like to see maybe another version. I've pasted the Oh Merc