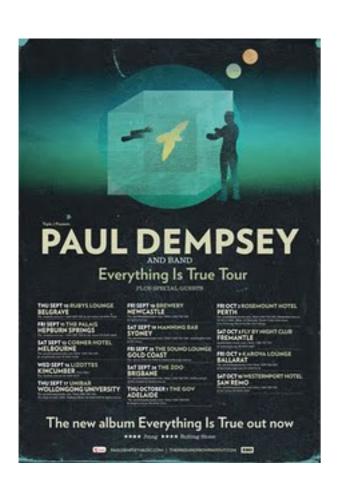

Cheers

Image draws similarities to Paul Dempsey, Oh Mercy and The National.

BOB BVAN
Goodnight, Bull Cres

#### FEBUARY 2009

13TH FLY BY NIGHT, FREMANTLE, WA
20TH COOLANGATTA HOTEL, QLD
21ST THE TIVOLI, BRISBANE, QLD
26TH NEWCASTLE UNI, NSW
27TH WOLLONGONG UNI, NSW

.....

#### маясж 2009

INTLE. WA STH GOV HINDMARSH, ADELAIDE SA

OLD 6TH HI-FI BAR, MELBOURNE, VIC

OTH HI-FI BAR, MELBOURNE, VIC

13TH THE METRO, SYDNEY, NSW

14TH THE METRO, SYDNEY, NSW