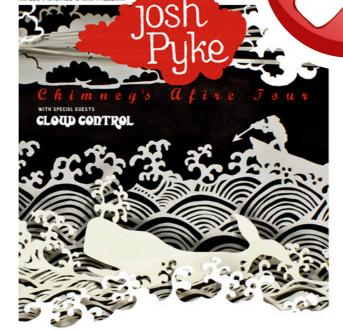

Cheers

Image draws similarities to Paul Dempsey, Oh Mercy and The National.

BOB BVAN
Goodnight, Bull Cres

### SYM CYRMODY

Hi Kharissa, heres what Sam had to say.

"I guess a general comment would be that the art maybe feels a little too

'Josh Pyke' or Bob Evans or something. It has a kind of mellow, sea-faring, friendly-songman vibe to it. These probably aren't incorrect assessments
of what I'm doing, but I would hope that my music is a little more complex and
moody than that at times, and I would love for that to be reflected in the artwork.

The first one I thought was cool if maybe a little too 'tricked-up' with the photo. I reckon you could almost lose the photo altogether and keep the thing clean and crisp. I didn't mind the design of the font but I would like to see maybe another version. I've pasted the Oh Mercy typeface below as an idea of other font types that I like. "