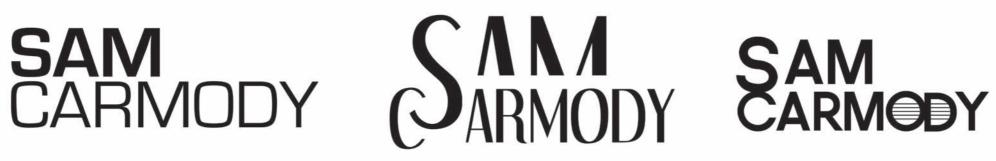

#### FIRST DESIGN

### SYM CYRMODY

Hi Kharissa, heres what Sam had to say.

"I guess a general comment would be that the art maybe feels a little too

'Josh Pyke' or Bob Evans or something. It has a kind of mellow, sea-faring, friendly-songman vibe to it. These probably aren't incorrect assessments
of what I'm doing, but I would hope that my music is a little more complex and
moody than that at times, and I would love for that to be reflected in the artwork.

The first one I thought was cool if maybe a little too 'tricked-up' with the photo. I reckon you could almost lose the photo altogether and keep the thing clean and crisp. I didn't mind the design of the font but I would like to see maybe another version. I've pasted the Oh Mercy typeface below as an idea of other font types that I like. "