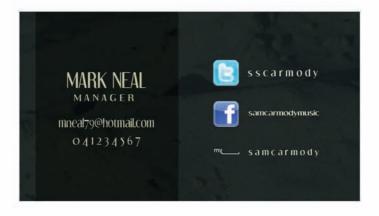

t mind the design of the font but I would like to see maybe another version. I've pasted the Oh Mercy typeface below as an idea of other font types that I like. "

We need a single cover done. do you think you could do up a draft for us. we really like your work and out of the others yours was our favourite. if you could work on that, we would appreciatte it.

Cheers Mark



### PHOTOGRAPHS



I decided to go to the beach and took some photos for inspiration..

## LOGO DEVELOPMENT & POSTER DESIGN

# S-M C-RMODY S-M C-RMODY



I refine the logo using similar font as the 'OH MERCY' that Mark sent to me before and started developing a new idea for the single launch poster.





## POSTER DESIGN THUMBNAILS









## POSTER DESIGN THUMBNAILS









## BUSINESS CARD DESIGN THUMBNAILS



















### SINGLE COVER DESIGN THUMBNAILS













# SM CARMODY



### BUSINESS CARD FINAL DESIGN





# SINGLE COVER FINAL DESIGN





### THANK YOU

KHARISSA SADHA

E: kharissasadha@yahoo.com

M: 0422789211