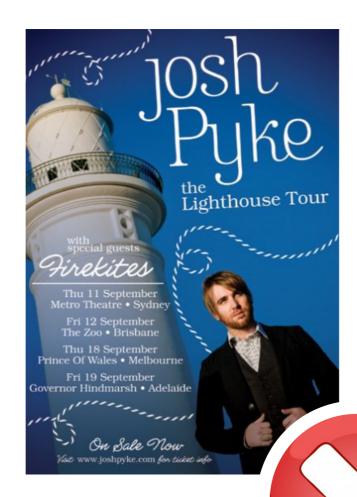

### SYM CYRMODY

Hi Kharissa, heres what Sam had to say.

"I guess a general comment would be that the art maybe feels a little too

'Josh Pyke' or Bob Evans or something. It has a kind of mellow, sea-faring, friendly-songman vibe to it. These probably aren't incorrect assessments
of what I'm doing, but I would hope that my music is a little more complex and
moody than that at times, and I would love for that to be reflected in the artwork.

The first one I thought was cool if maybe a little too 'tricked-up' with the photo. I reckon you could almost lose the photo altogether and keep the thing clean and crisp. I didn't mind the design of the font but I would like to see maybe another version. I've pasted the Oh Mercy typeface below as an idea of other font types that I like. "