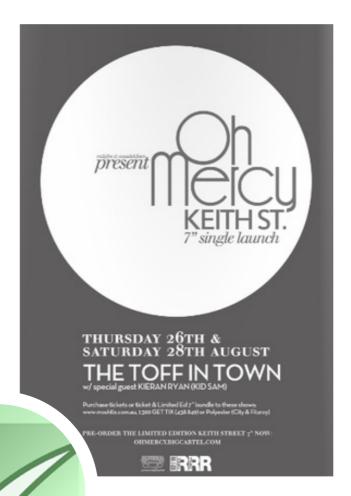

Cheers

Image draws similarities to Paul Dempsey, Oh Mercy and The National.

BOB BVAN
Goodnight, Bull Cres

The first one I thought was cool if maybe a little too 'tricked-up' with the photo. I reckon you could almost lose the photo altogether and keep the thing clean and crisp. I didn't mind the design of the font but I would like to see maybe another version. I've pasted the Oh Mercy typeface below as an idea of other font types that I like. "