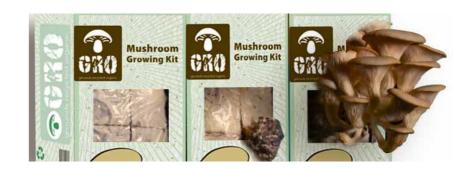

## Package

The final grow kit package is made with recycled paper and 100% biodegradable. The mushroom can grow either through the top of the box, or the perfurated square in the center of the package