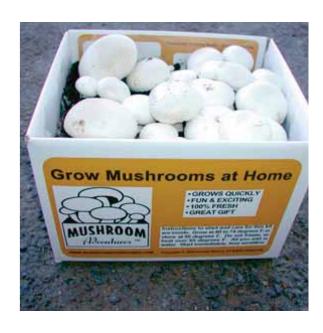

## Package

The final grow kit package is made with recycled paper and 100% biodegradable. The mushroom can grow either through the top of the box, or the perfurated square in the center of the package