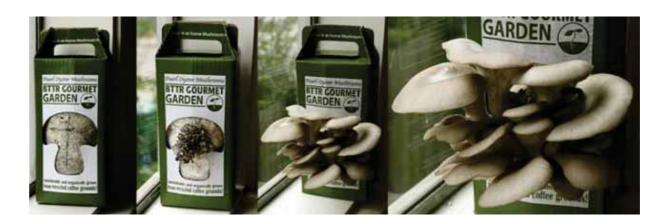

## Package

The final grow kit package is made with recycled paper and 100% biodegradable. The mushroom can grow either through the top of the box, or the perfurated square in the center of the package