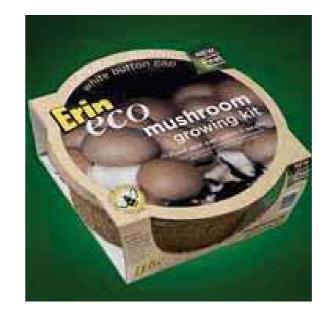

## Package

The final grow kit package is made with recycled paper and 100% biodegradable. The mushroom can grow either through the top of the box, or the perfurated square in the center of the package