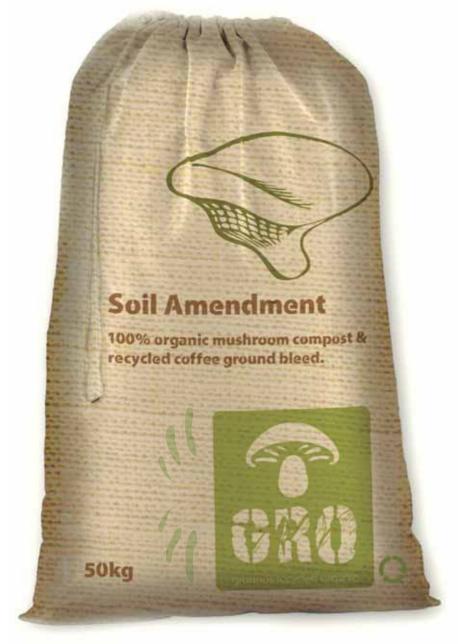

Coffee shop sticker

Compost bag 50kg

The compost bag is made with fibers from recycled materials from different sources.

Bikes

Compost bag/ cargo bike