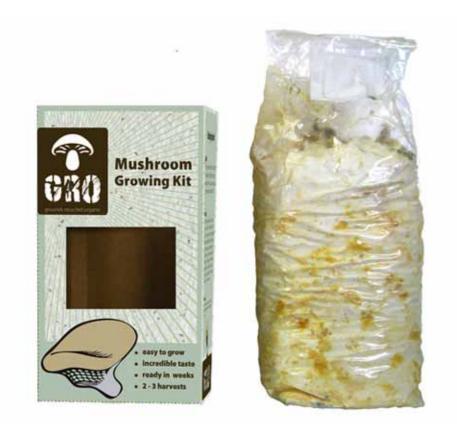

## Package

The final grow kit package is made with recycled paper and 100% biodegradable. The mushroom can grow either through the top of the box, or the perfurated square in the center of the package