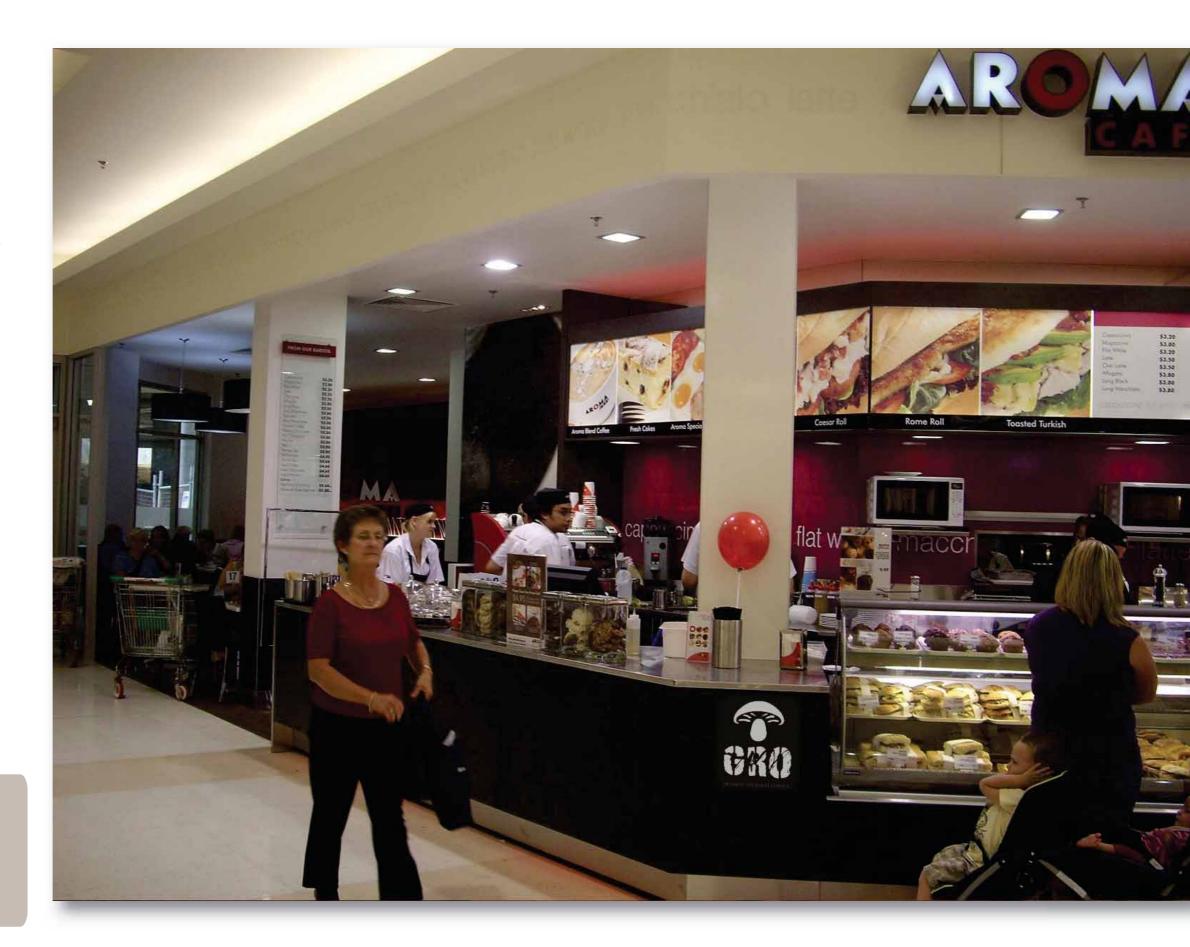

## Logo Variations

Black/White (

Grayscale

Research

**GRO GRO** GRO GRO **GRO GRO** GRO **GRO** GRO GRO

GR0 **GRO** GRO **GRO** GRO GR0 **GRO GRO GRO** GR()

Development

Logo application in a coffee shop in perth. It really stands out when applied to a darker area. The logo here could have been used in many different ways, but this way is much more simple and clean.