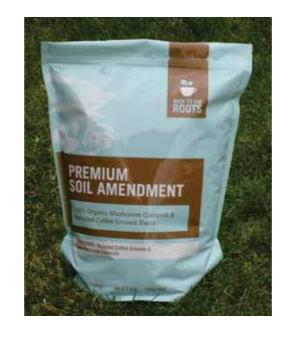

Coffee shop sticker

Compost bag 50kg

The compost bag is made with fibers from recycled materials from different sources.

Bikes

Compost bag/ cargo bike