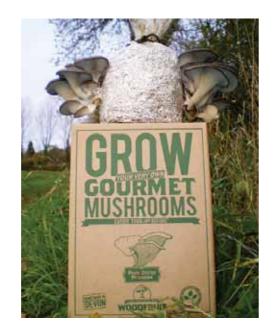

## Package

The final grow kit package is made with recycled paper and 100% biodegradable. The mushroom can grow either through the top of the box, or the perfurated square in the center of the package