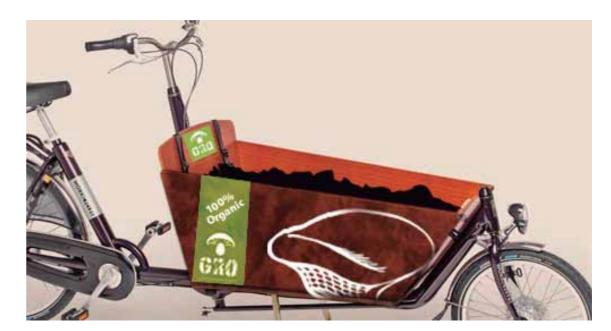

Coffee shop sticker

Compost bag 50kg

The compost bag is made with fibers from recycled materials from different sources.

Bikes

Compost bag/ cargo bike