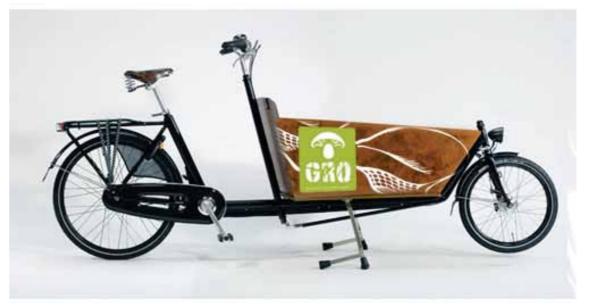

Coffee shop sticker

Compost bag 50kg

The compost bag is made with fibers from recycled materials from different sources.

Bikes

Compost bag/ cargo bike