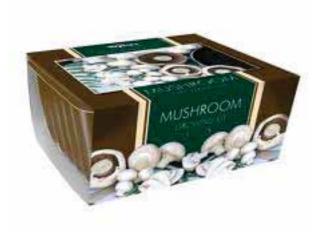

## Package

The final grow kit package is made with recycled paper and 100% biodegradable. The mushroom can grow either through the top of the box, or the perfurated square in the center of the package