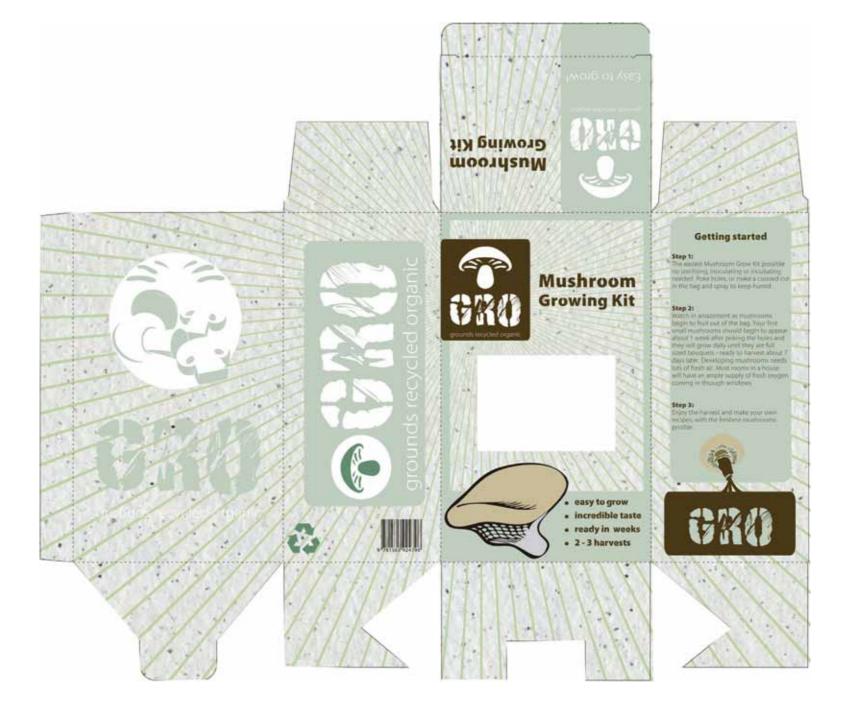

## Package

The final grow kit package is made with recycled paper and 100% biodegradable. The mushroom can grow either through the top of the box, or the perfurated square in the center of the package